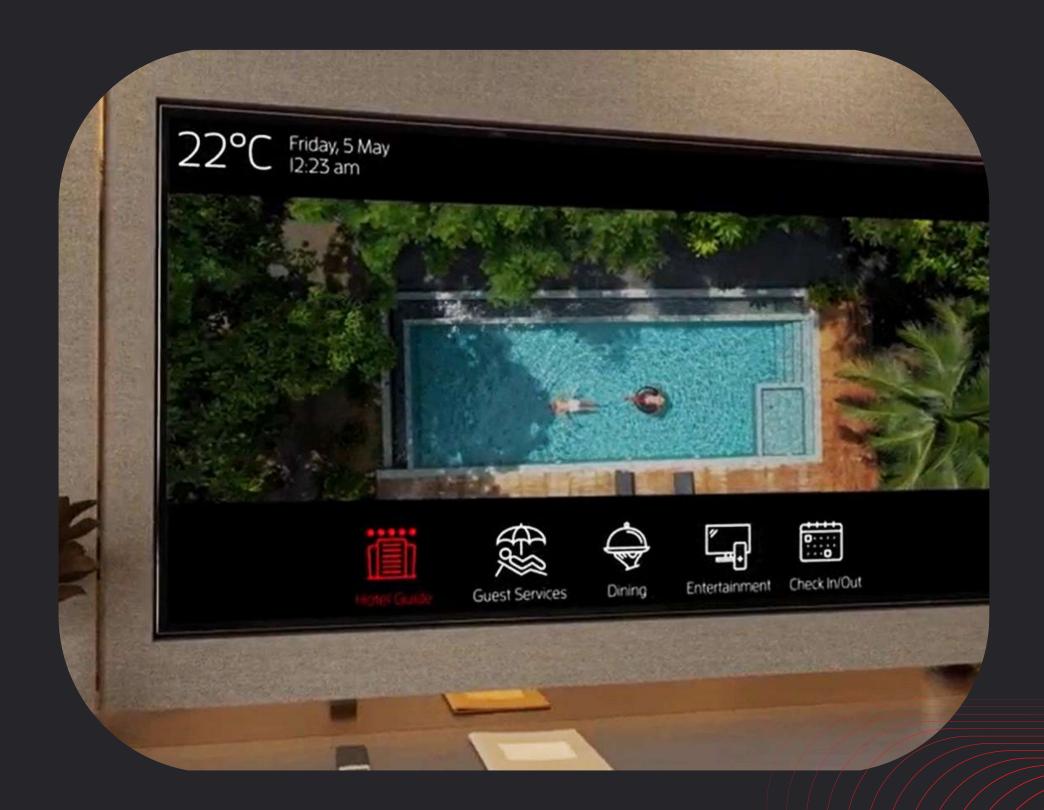

With etisalat by e&, we provide an enhanced and intuitive IPTV experience through a customized viewing interface.

## Transform the guest experience with our delivery of visually captivating, fully customizable, and interactive portals

- Welcome Screen: Create an inviting welcome message or graphic to greet your guests as they enter the portal.
- Customized Experience: Tailor the portal content to match your brand and offer personalized options that enhance the guest's stay.
- Hotel Information Channel / Video: Share essential information about your hotel, services, and facilities through a dedicated channel or video presentation.
- Chromecast: Enable easy streaming from personal devices by integrating Chromecast functionality. Provide instructions on how to cast content to the TV.
- TV Channels Information: List and describe available TV channels to help guests navigate and find their preferred entertainment.
- Hotel Promotions: Highlight special offers, discounts, or promotions to encourage guests to explore and take advantage of exclusive deals during their stay.