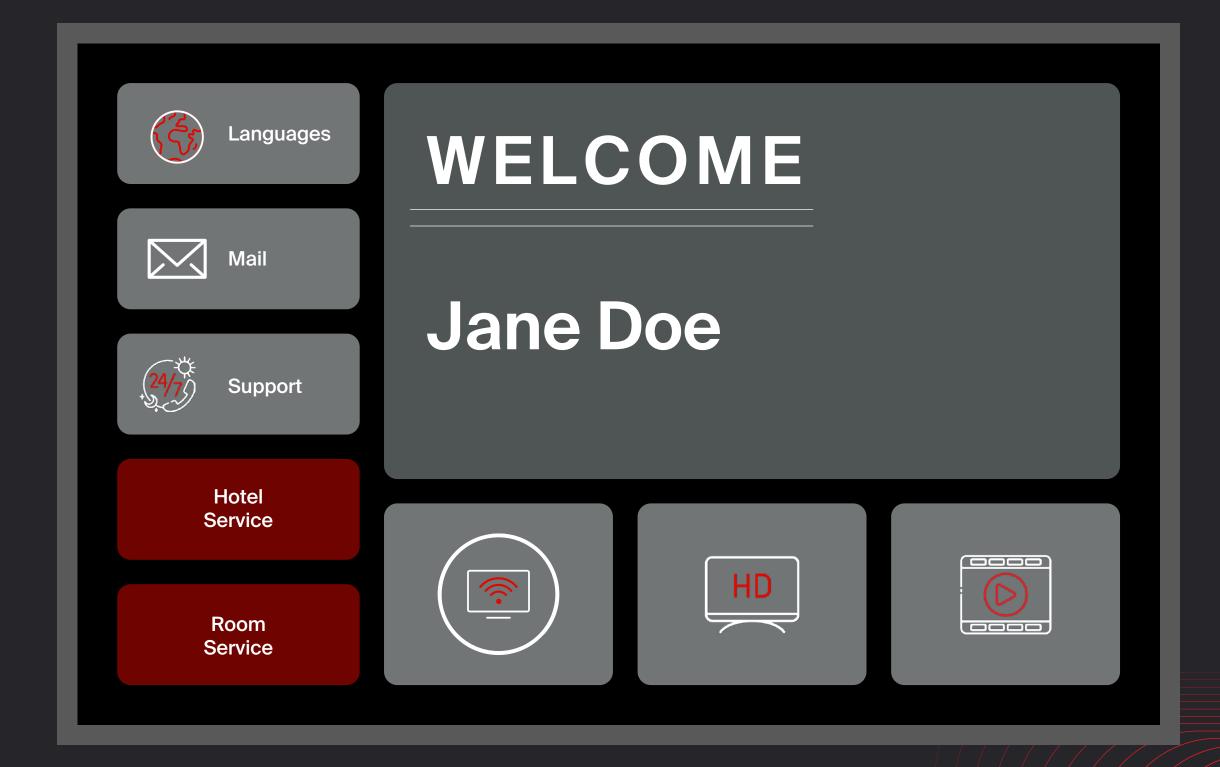

#### **IPTV Benefits**

Innovative design: Design your portal with creative and unique elements that captivate users.

Personalized Interface: Tailor the interface to suit individual preferences and needs for a more personalized user experience.

Language change: Enable language selection options for users to switch to their preferred language easily.

In-room Ordering: Implement a feature that allows users to place orders for in-room services or amenities directly through the portal.

## Transform the guest experience with our delivery of visually captivating, fully customizable, and interactive portals

- Welcome Screen: Create an inviting welcome message or graphic to greet your guests as they enter the portal.
- Customized Experience: Tailor the portal content to match your brand and offer personalized options that enhance the guest's stay.
- Hotel Information Channel / Video: Share essential information about your hotel, services, and facilities through a dedicated channel or video presentation.
- Chromecast: Enable easy streaming from personal devices by integrating Chromecast functionality. Provide instructions on how to cast content to the TV.
- TV Channels Information: List and describe available TV channels to help guests navigate and find their preferred entertainment.
- Hotel Promotions: Highlight special offers, discounts, or promotions to encourage guests to explore and take advantage of exclusive deals during their stay.