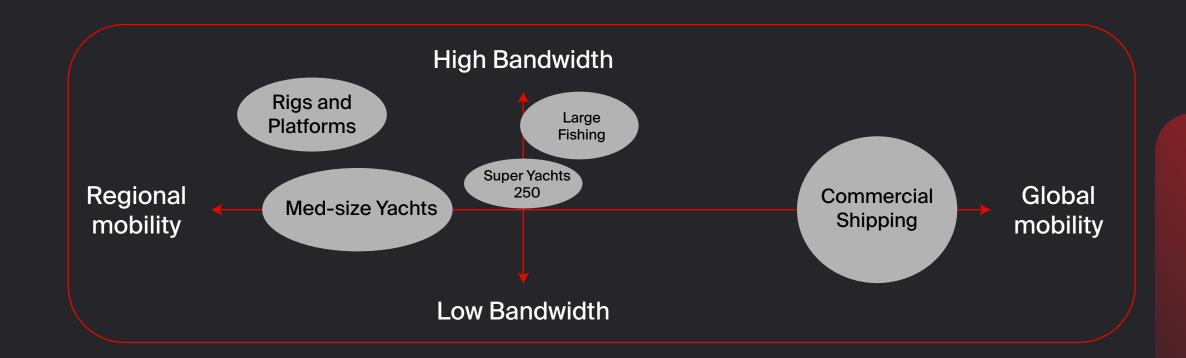

#### Fully Managed Mobility Service with Secure Satellite Connectivity

We offer a suite of ICT solutions enabled via an IP underlay connection with a range of downlink/uplink speed options to suit the applications needed by the individual vessel listed below:

Shipping

Cruise and Ferry

Yachting

Fishing

Offshore and specialised

The services provided is a fully managed mobility service offering to vessels including underlying secure satellite connectivity including internet, Managed Wi-Fi, TV, IoT and other add-ons such as Telemedicine for crew welfare.