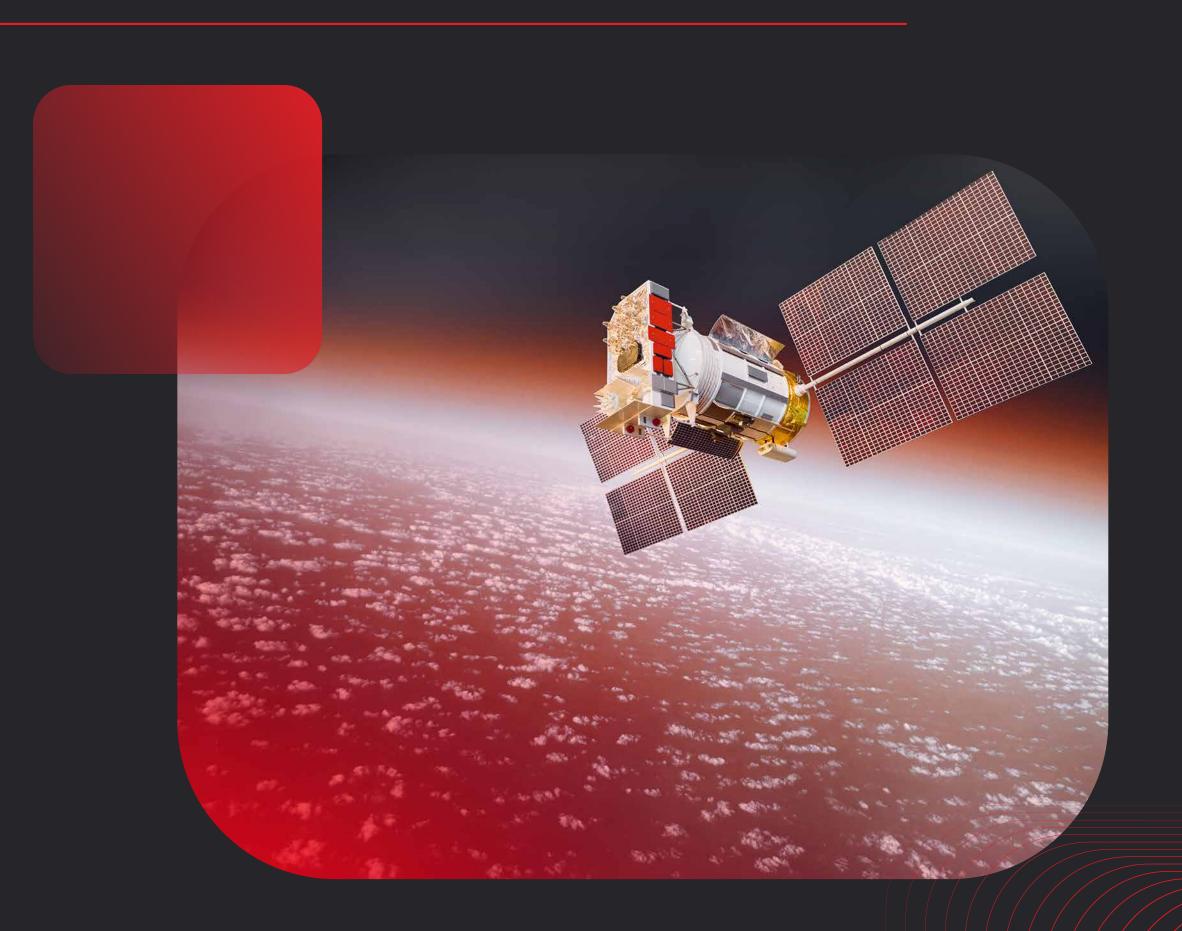

#### Navigating Business Needs with Our Maritime Services

Our maritime services navigate business needs with precision and reliability using the below pillars

Ku band service offering over Geo positioned satellites