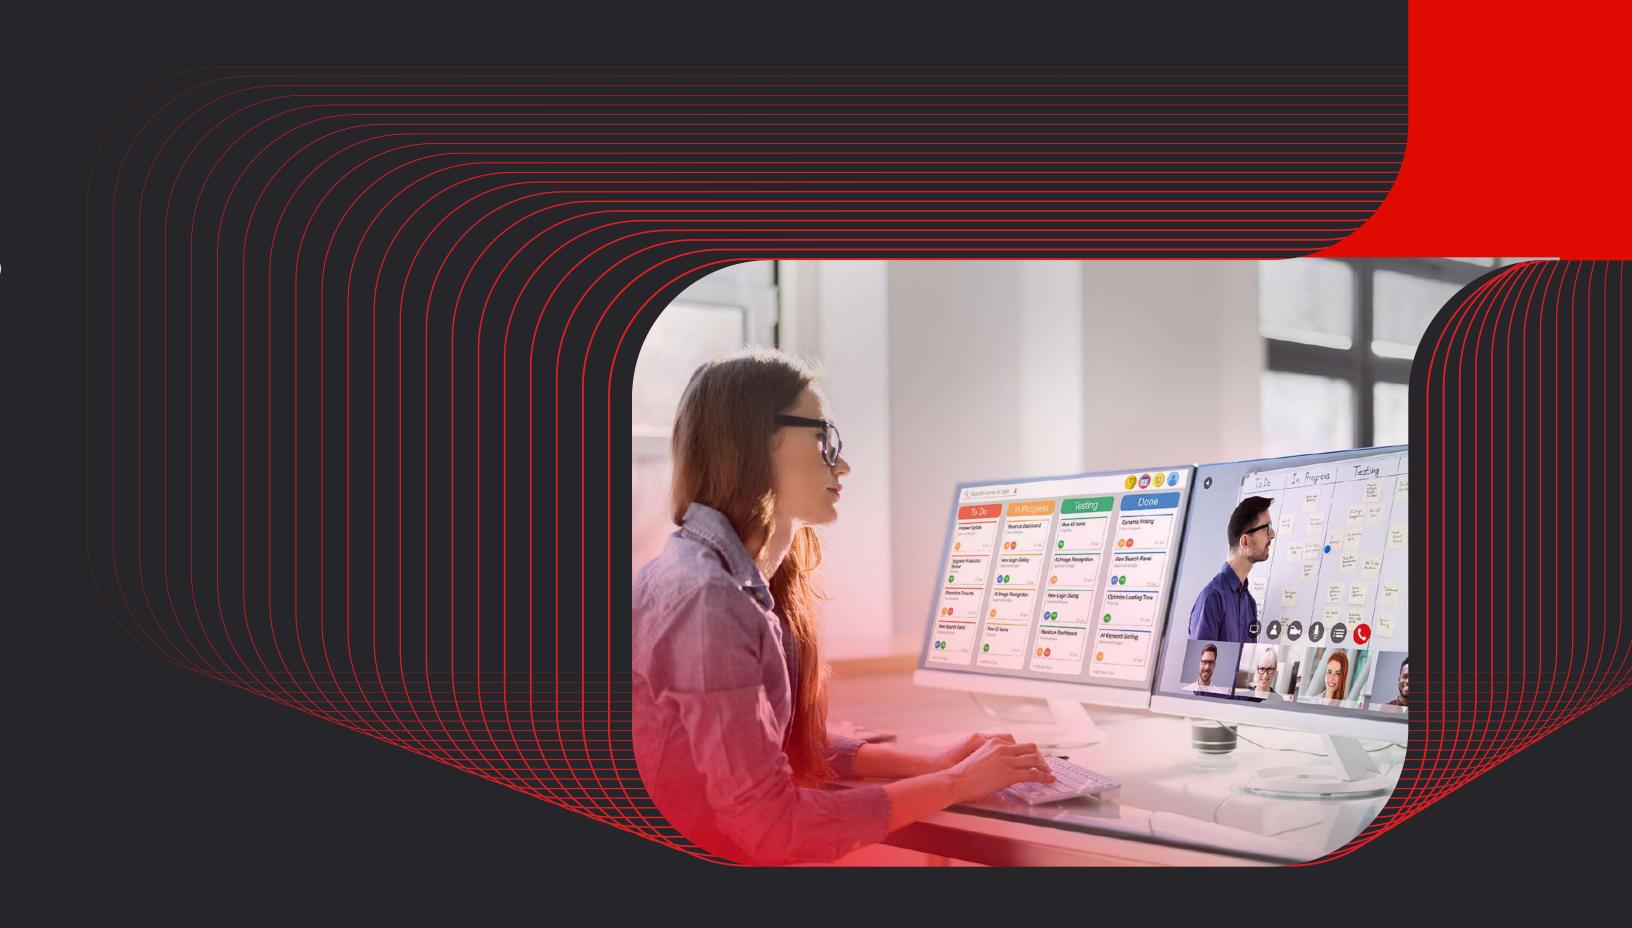

# Revolutionise communication with Microsoft Teams Direct Routing from etisalat by e&

By moving to a comprehensive cloud-based voice solution, you can decrease your dependence on outdated PBX systems and on-site hardware.

Microsoft Teams Direct Routing eliminates the need for separate meeting platforms and phone systems by integrating calls and meetings.

# Why move to Microsoft Teams Direct Routing (Microsoft Teams DR) from etisalat by e&?

Single Platform Calling, Audio and Video conferencing, file sharing, and messaging for effective collaboration and communications