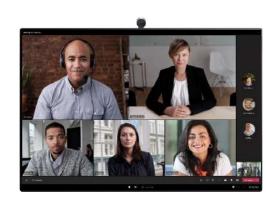

# Transform your meeting rooms with Microsoft Teams

Modular

## Integrated

Combined audio and video functions with separate displays

### Board

Complete audio, video and display in a single unit