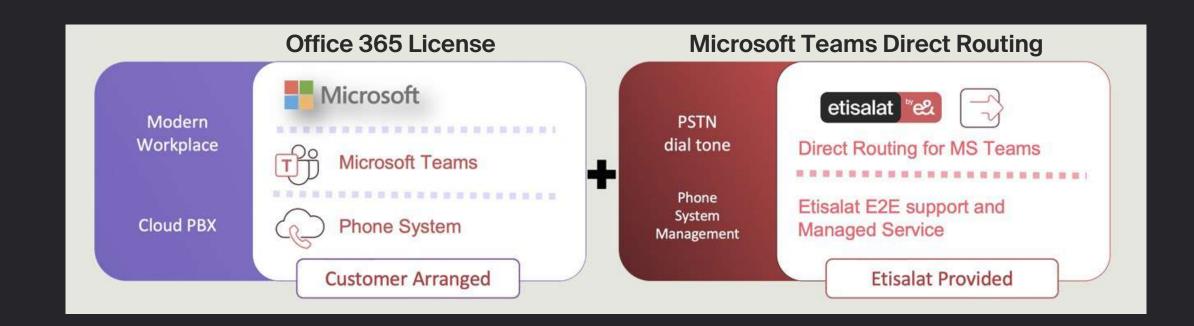

45%

of leaders have or are implementing web-based collaboration solutions at scale in their companies

Microsoft Teams Direct Routing from etisalat by e& provides a rapid, seamless and hassle-free shift from legacy voice to cloud-based telephony by enabling PSTN Calling capability with Microsoft Teams cloud PBX system via Direct Routing.

# Revolutionise communication with Microsoft Teams Direct Routing from etisalat by e&

By moving to a comprehensive cloud-based voice solution, you can decrease your dependence on outdated PBX systems and on-site hardware.

Microsoft Teams Direct Routing eliminates the need for separate meeting platforms and phone systems by integrating calls and meetings.